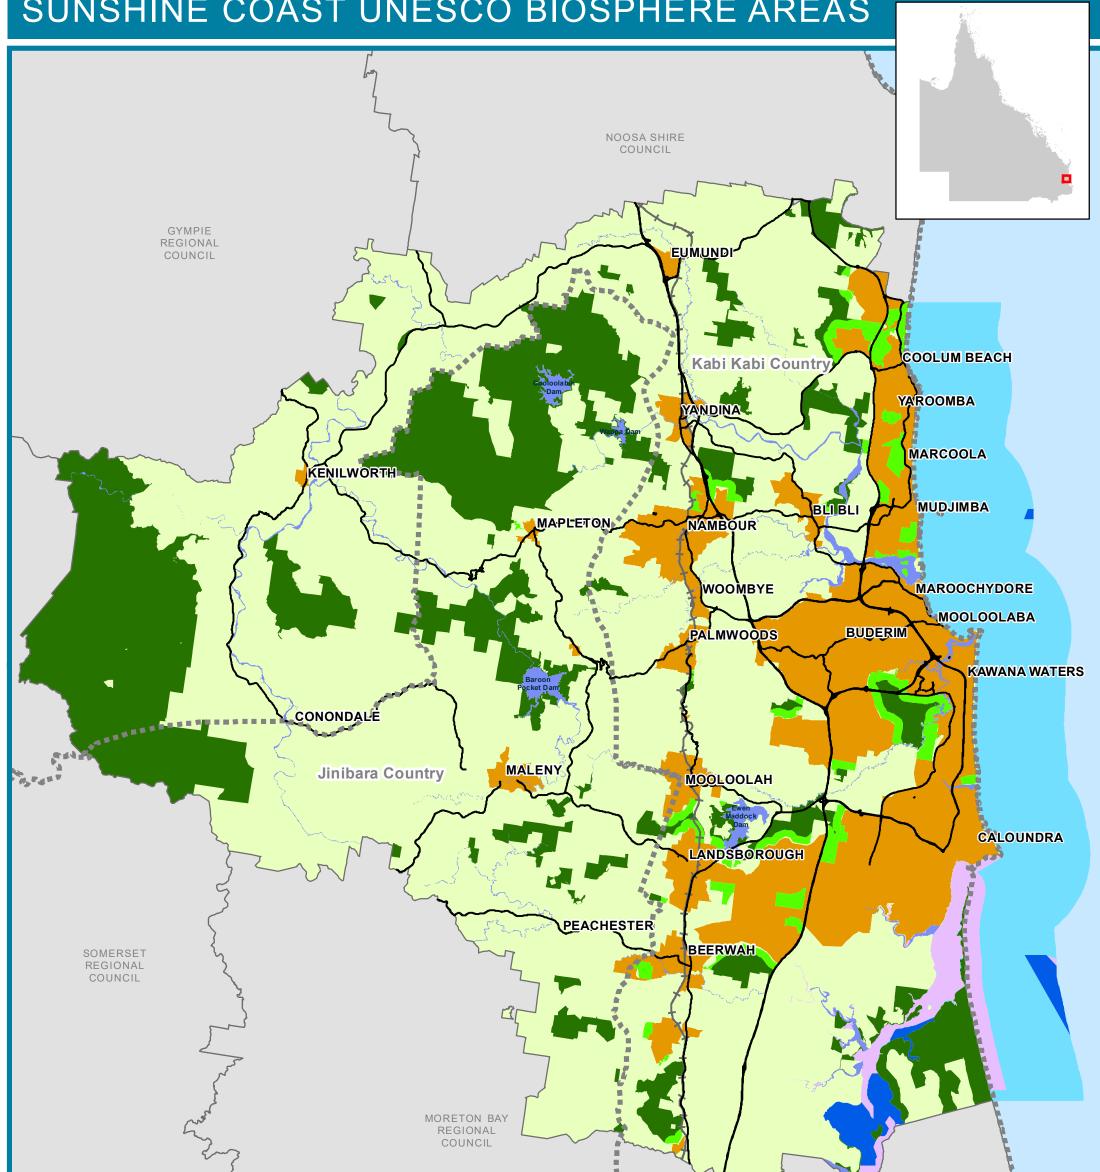

# SUNSHINE COAST UNESCO BIOSPHERE AREAS

#### **Core Area**

Marine Protect and Enhance Area

### **Buffer Zone**

Manage and Care Area

Special Manage and Care Area

Marine Manage and Care Area

Marine Special Manage and Care Area

## **Transition Area**

Traditional Owner country boundary

Waterbodies

Scale: 1:230,000

[e] mapping@sunshinecoast.qld.gov.au [w] www.maps.sunshinecoast.qld.gov.au [p] 07 5475 7272